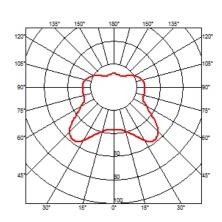

### **ROMEO BABE S**

Mounting **Pendant** 

Suspension cable Type of ceiling pendant

I  $\times$  MAX 33W G9 HSGS or I LED 2,3W G9 200lm 3000K Lamps description

**Environment** Indoor **Finish** Glass

Suspension lamp providing diffused light. Acid-etched pressed borosilicate glass internal diffuser. Pressed clear glass shade. Gray painted die-cast aluminum diffuser support. **Technical description** 

### **ELECTRICAL**

Without **E**mergency 230 Voltage (V)

### **PHYSICAL**

Terminal block Supply

2800 Cord length (mm) **Construction material** Glass 0.4 Weight (kg)





### Romeo Babe S

designed by Philippe Starck

Suspension lamp providing diffused



F6124000

Glass

### **DIMENSIONS**



### **CERTIFICATIONS**









20





# Romeo Babe S . Lamps



## HSGS 33W G9

Lamp wattage:

33 W

Lamp category:

Halogen mains

Socket:

G9

Lamp type:

**HSGS** 



## Romeo Babe S

designed by Philippe Starck

Suspension lamp providing diffused light

F6124000

Glass

## **DIMENSIONS**



## **CERTIFICATIONS**









ΙP 20