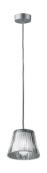

### **ROMEO BABE S**

Mounting **Pendant** 

Suspension cable Type of ceiling pendant

I  $\times$  MAX 33W G9 HSGS or I LED 2,3W G9 200lm 3000K Lamps description

**Environment** Indoor **Finish** Glass

Suspension lamp providing diffused light. Acid-etched pressed borosilicate glass internal diffuser. Pressed clear glass shade. Gray painted die-cast aluminum diffuser support. **Technical description** 

### Romeo Babe S

designed by Philippe Starck

Suspension lamp providing diffused

F6124000

Glass

## Romeo Babe S

designed by Philippe Starck

Suspension lamp providing diffused light

F6124000

Glass