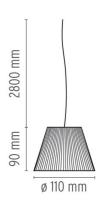

### **PHYSICAL**

Terminal block Supply

2800 Cord length (mm) **Construction material** Glass 0.4 Weight (kg)

### **DIMENSIONS**

## **DIMENSIONS**