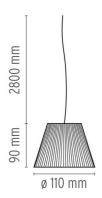

### **PHYSICAL**

Terminal block Supply

2800 Cord length (mm) **Construction material** Glass 0.4 Weight (kg)

### **DIMENSIONS**

## **DIMENSIONS**