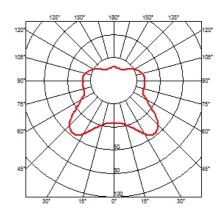

### **ROMEO BABE S**

Mounting **Pendant** 

Suspension cable Type of ceiling pendant

I  $\times$  MAX 33W G9 HSGS or I LED 2,3W G9 200lm 3000K Lamps description

**Environment** Indoor **Finish** Glass

Suspension lamp providing diffused light. Acid-etched pressed borosilicate glass internal diffuser. Pressed clear glass shade. Gray painted die-cast aluminum diffuser support. **Technical description** 