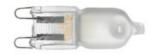

## HSGS 33W G9

Lamp wattage:

33 W

Lamp category:

Halogen mains

Socket:

G9

Lamp type:

**HSGS** 