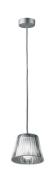

### **ROMEO BABE S**

Mounting **Pendant** 

Suspension cable Type of ceiling pendant

I  $\times$  MAX 33W G9 HSGS or I LED 2,3W G9 200lm 3000K Lamps description

**Environment** Indoor **Finish** Glass

Suspension lamp providing diffused light. Acid-etched pressed borosilicate glass internal diffuser. Pressed clear glass shade. Gray painted die-cast aluminum diffuser support. **Technical description** 

### Romeo Babe S

designed by Philippe Starck

Suspension lamp providing diffused

F6124000

Glass

## Romeo Babe S

designed by Philippe Starck

Suspension lamp providing diffused light

F6124000

Glass