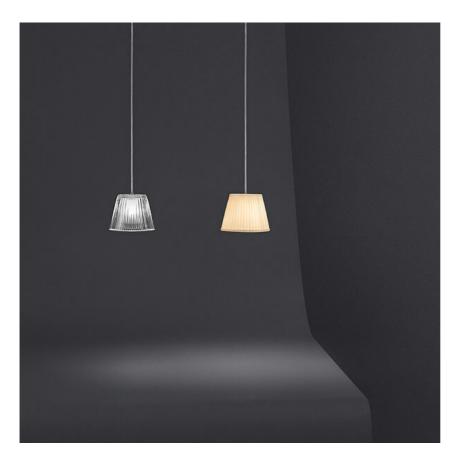

### **ROMEO BABE S**

Mounting **Pendant** 

Suspension cable Type of ceiling pendant

I  $\times$  MAX 33W G9 HSGS or I LED 2,3W G9 200lm 3000K Lamps description

**Environment** Indoor **Finish** Glass

Suspension lamp providing diffused light. Acid-etched pressed borosilicate glass internal diffuser. Pressed clear glass shade. Gray painted die-cast aluminum diffuser support. **Technical description** 

### Romeo Babe S

designed by Philippe Starck

Suspension lamp providing diffused

F6124000

Glass

## Romeo Babe S

designed by Philippe Starck

Suspension lamp providing diffused light

F6124000

Glass