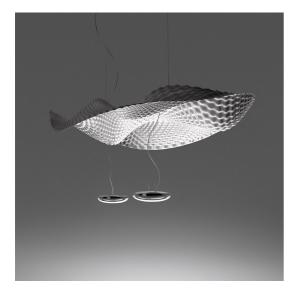

# Cosmic Angel Suspension

# **DESCRIPTION**

"My concept way to freeze a moment that seemed to be created by air rolling over a thin sheet, achieving a very natural flow and rhythm in the lightweight sculptural skin. Ultimately it appears to be suspended in anti gravity on a cushion of air....like the cosmos in the complex forms and geometries that seem to defy explanation and create a sense of infinity." Materials: body lamp-reflector made of thermoplastic material; die-cast aluminium lighting units.

#### **FEATURES**

Product Code: 1513010A
Colour: Polished chrome
Installation: Suspension
Material: ABS, aluminium

- Series: Design Collection, Hydro

Environment: IndoorEmission: Indirect

- design by: **Ross Lovegrove** 