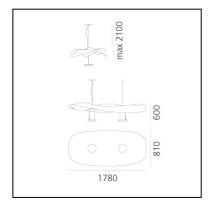

# **DIMENSIONS**

Length: 1780 mmWidth: 800 mmHeight: 410 mm

- Max Height from ceiling: 2000 mm