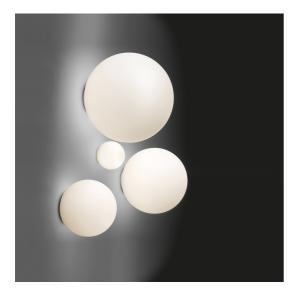

#### **DESCRIPTION**

The simple geometric shape of the spherical diffuser makes this an iconic product and ensures uniform diffusion of light through the acid-etched blown glass. The 25, 35 and 42 cm versions are also suitable for outdoor use.

#### **FEATURES**

- Product Code: **1039110A** 

- Colour: White

- Installation: WallCeiling

 Material: Technopolymer lamp body, blown frosted glass diffuser with acid-etching treatment.

- Series: Design Collection, Architectural Outdoor