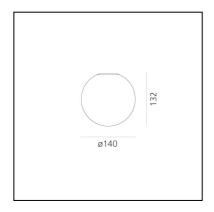

# Dioscuri parete/soffitto 14

## Michele De Lucchi



### **IP**44 □ **《 ( € •** Dimmerable: **• 0 -**



#### LUMINAIRE

- Watt: **5W** 

- Voltage: 220V-240V

- Delivered lumen output: 353lm

- Efficiency: **75%** 

- Efficacy: **70.58lm/W** 

- CRI: **80** 

#### Notes

#### **DESCRIPTION**

The simple geometric shape of the spherical diffuser makes this an iconic product and ensures uniform diffusion of light through the acid-etched blown glass. The 25, 35 and 42 cm versions are also suitable for outdoor use.

#### **FEATURES**

- Product Code: **1039110A** 

- Colour: White

- Installation: WallCeiling

 Material: Technopolymer lamp body, blown frosted glass diffuser with acid-etching treatment.

- Series: Design Collection, Architectural Outdoor

- Area contract: **Hospitality, null, Residential** 

- Emission: Diffused

- design by: Michele De Lucchi

#### **DIMENSIONS**

Height: 132