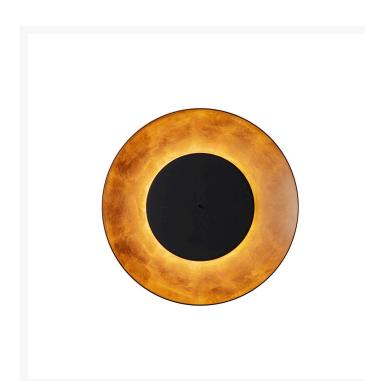

## Ferréol Babin, 2013

Lunaire is a wall and ceiling lamp with a surprising light effect, reminiscent of the phenomenon produced by eclipses. A smaller front disc containingthe light source is set inside a large concave aluminium diffuser.Two different effects are possible depending on how the small discis positioned with respect to the diffuser: back lighting when the front disc is closed, in other words pushed towards the wall, or from insidethe diffuser when the disc is pulled forward. Simply pulling or pushing the rod on the front of the disc immediately changes the lightingeffect to suit the mood. Thanks to the large diameter of the diffuser, Lunaire is the perfect lighting solution for big areas,they residential or contract.

Walllamp with adjustable light by means of the closing cap placed on the reflector. Polyethylene rear body. Reflector covered in copper leaf and cap made of painted metal. Bulb not included.

ø 75 cm

MADE IN