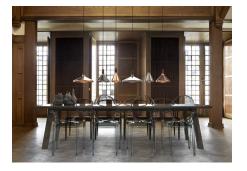

Area: Indoor

Nori is a family that stands together without being inseparable. Lines, shapes, and surfaces are harmonic, furnishing all of the designs with an unmistakable ease. The design is erect in stature, and is refined in its exclusive FSC certified oiled walnut top in one of the hallmarks of the Float collection. It fits easily into a range of interior design contexts – with smart looks in a mix of colours and sizes. The Bjørn + Balle duo is behind the design.