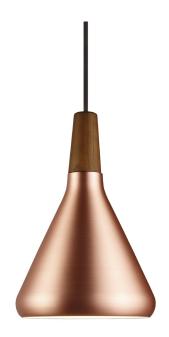

Nori 18

nordlux®

Height (cm): 26.5 Shade diameter (cm): 18

## Nori 18

Item number: 2120803030 Copper EAN: 5704924005787 Packaging unit 3 Material: Metal/Wood IP20, Class 2 (Double isolated), 230V Cord: 300 cm, Black textile cable Can the cable be replaced? No E27, Max. 60W, Light source not included

Area: Indoor

Nori is a family that stands together without being inseparable. Lines, shapes, and surfaces are harmonic, furnishing all of the designs with an unmistakable ease. The design is erect in stature, and is refined in its exclusive FSC certified oiled walnut top in one of the hallmarks of the Float collection. It fits easily into a range of interior design contexts – with smart looks in a mix of colours and sizes. The Bjørn + Balle duo is behind the design.