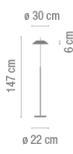

## MAYFAIR

Design by Diego Fortunato.

# LIGHT IS CREATION

## Reference

## 5510.

Application Floor Lamps

## Installation type

## Surface

## Description

The Mayfair lamps are a Diego Fortunato design proposal. The entire Mayfair collection incorporates LED lighting and comes in various finishes: green and orange.

#### Diffuser

Polycarbonate diffuser

### Materials

Shade: Methacrylate Diffuser: Polyethylene Vertical tube: Steel Base: Zamak



5510-08 Gloss black nickel and orange (RAL 2009)

Sketch



**Electrical characteristics** 1 x LED STRIP 24V 2,4W AND 1 x LED STRIP 24V 16,8W

**A**<sup>+</sup>

Total 19.2 W





Led 2700K CRI >80 1841 Im 96 Im/W Fixture: 0 Im/W Driver included: CC - Constant Current 100-240V 50/60Hz

Electronic dimming OPTICAL SENSOR

**Technical characteristics** 

- 24V transformer at plug

#### **Physical characteristics**

1 Box / 1.50 x 0.32 x 0.34 m. / Vol. 0.1632 m<sup>3</sup> / Gross weight 11.6 kg. / Net weight 10.4 kg.

#### Installation and assembly

Please, see the installation manual

Light distribution

## Indirect lighting

Lamp that emits an upward or backward beam that is reflected by the ceiling or wall.



Photometric data Efficiency : 26.31% Coordinate system : CG Total flux : 1840.50 Maximum value : 66.01 Light position : C=45.00 G=40.00