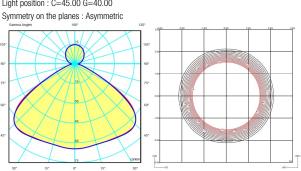

## Indirect lighting

Lamp that emits an upward or backward beam that is reflected by the ceiling or wall.

Photometric data Efficiency : 26.31% Coordinate system : CG Total flux : 1840.50 Maximum value : 66.01 Light position : C=45.00 G=40.00