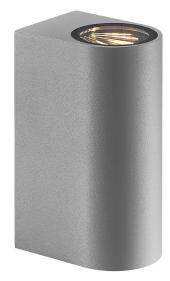

## nordlux®

Asbol

Height (cm): 15 Projection (cm): 9.5 Width (cm): 6.7 Wall box (cm): 5,5 x 14

## Asbol

Item number: 84971010 Grey EAN: 5704924000768

Packaging unit 6 Material: Aluminium/Glass IP44, Class 1 (Earth contact), 230V LED MODUL, Light source inkl. 2x6,5w led Parallel connection possible

Area: Outdoor Transformer/driver placement: I lampen

## Lightsource info (pr. lightsource)

Lumen: 150 Lumen/Watt: 53,84 Lifetime: 20000 On/Off: 15000 Colour temperature: 3000K RA: 80 Beam angle: 120° Dimmable: No

Standing Mino 45 garden light in black aluminium equipped with LED light source. The garden light has low energy consumption and a very long life. The light features a simple and clean design which will enhance your garden. Mino 45 is supplied with a light source.