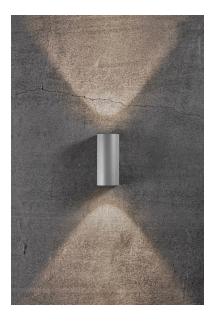

## nordlux®

Asbol

Height (cm): 15 Projection (cm): 9.5 Width (cm): 6.7 Wall box (cm): 5,5 x 14

## Asbol

Item number: 84971010 Grey EAN: 5704924000768

Packaging unit 6 Material: Aluminium/Glass IP44, Class 1 (Earth contact), 230V LED MODUL, Light source inkl. 2x6,5w led Parallel connection possible

Area: Outdoor Transformer/driver placement: I lampen

## Lightsource info (pr. lightsource)

Lumen: 150 Lumen/Watt: 53,84 Lifetime: 20000 On/Off: 15000 Colour temperature: 3000K RA: 80 Beam angle: 120° Dimmable: No

Standing Mino 45 garden light in black aluminium equipped with LED light source. The garden light has low energy consumption and a very long life. The light features a simple and clean design which will enhance your garden. Mino 45 is supplied with a light source.