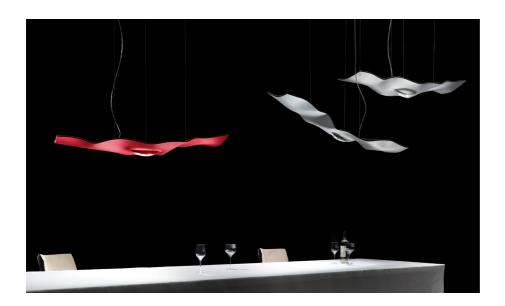

Luce Volante INGO MAURER AND TEAM 2012/2018

Luce Volante is an elegant lighting object. It seems to float in the air, and provides high-quality lighting for tables and counters. Glass fibre, aluminium.

## Colours

In mat red oder mat white. Other colours on request.