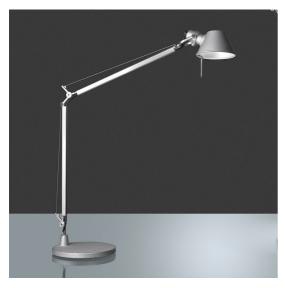

# Tolomeo Midi Table LED 3000K Aluminum - Body Lamp

## **DESCRIPTION**

Table lamp, extension of the range of the Tolomeoseries. Maintaining the reduced dimensions of the diffuser of the Tolomeomicro, it increases the power to 9W and extends the dimensions of the structure and arms enabling it to be used on work tables and desks. The code is referred to the body lamp only

#### **FEATURES**

Product Code: A015100Colour: AluminiumInstallation: Table

Material: aluminium, steelSeries: Design Collection

- design by: Michele De Lucchi, Giancarlo Fassina