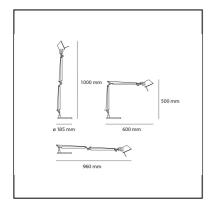

#### **DIMENSIONS**

Length: **600 mm**Height: **500 mm** 

Max Extension Height: 1000 mmMax Extension Length: 960 mm

- Glow Wire Test: 750°