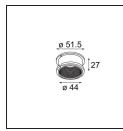

## Specifications

| ~p c c ij r c in r c ins           |                |
|------------------------------------|----------------|
| Material                           | 10275202       |
| Light Source Type                  | GU10           |
| Lamp Included                      | No             |
| Number of Light<br>Sources         | 1              |
| Light Direction                    | Down           |
| Input Voltage                      | 230V           |
| Electrical Class                   | 1              |
| IP Rating                          | 20             |
| Glow wire rating (°C)              | 960            |
| Indoor/Outdoor                     | Indoor         |
| Application                        | Ceiling, Wall  |
| Mounting                           | Recessed       |
| Cut-out size (mm)                  | ø70            |
| Mounting depth (mm)                | 150.0          |
| Adjustability                      | Not Applicable |
| Distance to Lighted<br>Object (m)  | 0,5            |
| Primary Colour &<br>Primary Finish | Black, Matt    |
| Gross weight (g)                   | 180.0          |