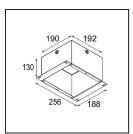

#### Installation Accessories

10889830 Conbox 192x190x130

12290130 Gypkit 190X190 - Ø70

Choose a required accessory