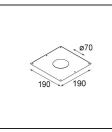

#### Installation Accessories

10889830 Conbox 192x190x130

12290130 Gypkit 190X190 - Ø70

Choose a required accessory