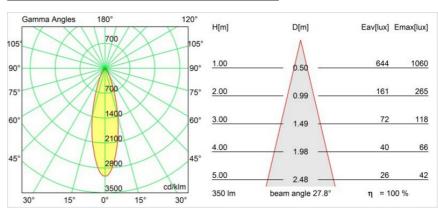

| Down           |
| Input Voltage                      | 230V           |
| Electrical Class                   | 1              |
| IP Rating                          | 20             |
| Glow wire rating (°C)              | 960            |
| Indoor/Outdoor                     | Indoor         |
| Application                        | Ceiling, Wall  |
| Mounting                           | Recessed       |
| Cut-out size (mm)                  | ø70            |
| Mounting depth (mm)                | 150.0          |
| Adjustability                      | Not Applicable |
| Distance to Lighted<br>Object (m)  | 0,5            |
| Primary Colour &<br>Primary Finish | Black, Matt    |
| Gross weight (g)                   | 180.0          |



### Light distribution & beam diagram





#### **Optical** Accessories



10280102 BL ring high K0/K1/K2/K3 black

#### Installation Accessories



10889830 Conbox 192x190x130



12290130 Gypkit 190X190 - Ø70

Choose a required accessory