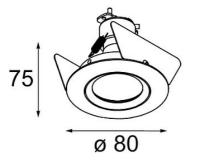

# K 2 Recessed 80 1x GU10 DE Black Matt

Every project needs a spotlight for general lighting. K is our suggestion for those who like to keep things simple yet flexible. K comes in two sizes, 80 and 89 mm, with a flat or sloping edge, in aluminium, or with a white or black structure. Available with halogen and LED. Choose the directional model for a greater interplay of light and more versatility.

## Specifications

| ~p c c ij r c in r c ins           |                |
|------------------------------------|----------------|
| Material                           | 10275202       |
| Light Source Type                  | GU10           |
| Lamp Included                      | No             |
| Number of Light<br>Sources         | 1              |
| Light Direction                    | Down           |
| Input Voltage                      | 230V           |
| Electrical Class                   | 1              |
| IP Rating                          | 20             |
| Glow wire rating (°C)              | 960            |
| Indoor/Outdoor                     | Indoor         |
| Application                        | Ceiling, Wall  |
| Mounting                           | Recessed       |
| Cut-out size (mm)                  | ø70            |
| Mounting depth (mm)                | 150.0          |
| Adjustability                      | Not Applicable |
| Distance to Lighted<br>Object (m)  | 0,5            |
| Primary Colour &<br>Primary Finish | Black, Matt    |
| Gross weight (g)                   | 180.0          |