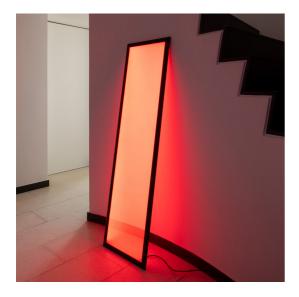

### **DESCRIPTION**

Discovery floor is an unobtrusive and seemingly completely absent element whose volume is only perceived when it is switched on. The innovative emitting surface enclosed by a black rim becomes the only element that constitutes this floor lamp, which is essential and theatrical thanks to the RGBW coloured or Tunable White light. It can adapt perfectly to any space, simply leaning freely against the wall or at an angle.