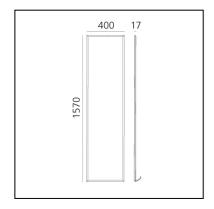

# Discovery Floor - RGBW

## Ernesto Gismondi



### **DESCRIPTION**

Discovery floor is an unobtrusive and seemingly completely absent element whose volume is only perceived when it is switched on. The innovative emitting surface enclosed by a black rim becomes the only element that constitutes this floor lamp, which is essential and theatrical thanks to the RGBW coloured or Tunable White light. It can adapt perfectly to any space, simply leaning freely against the wall or at an angle.

IP20 (<u>+</u>)



#### **FEATURES**

- Product Code: 2041030APP

Colour: BlackInstallation: Floor

- Material: **Technopolymer, aluminium** 

Series: Design Collectiondesign by: Ernesto Gismondi

#### **DIMENSIONS**

Length: 400 mmWidth: 17 mmHeight: 1570 mm

#### **SOURCES INCLUDED**

Category: Led RGBW

– Number: **1** 

- Color Tolerance: **5SDCM** 

- Service Life: Life L90 (6K) 50000h

#### LUMINAIRE

- Watt: **56W** 

- Delivered lumen output: RGB 1036lm White 1817lm

CCT: White 3000KEfficiency: 59%

- Efficacy: 50.95lm/W

- CRI: **80** 

#### Accessories



Device for switching and controlling Artemide App products. Max N.3 inputs for external push buttons. Max 1m distance. Mains power supply required. To be installed inside flush mounting boxes or junction boxes. DV1080APP