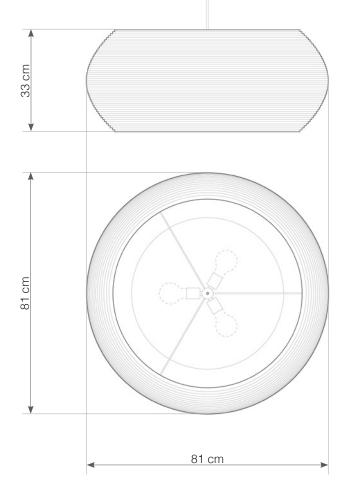

## Ohio32

3x 100W maximum incandescent E27 socket | 230V 50Hz | Class |

For use with dimmable incandescnet bulbs. Also compatible with CFL bulbs or dimmable LED bulbs of equivalent wattage.

Mounting Installation: Suspended