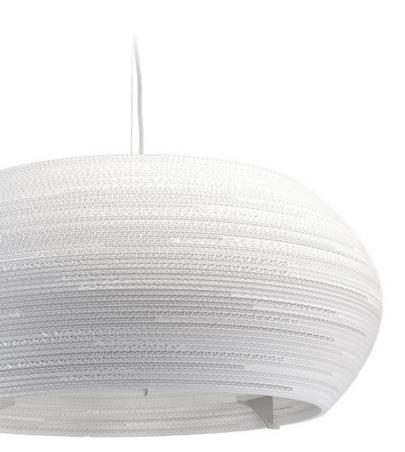

## Ohio32

3x 100W maximum incandescent E27 socket | 230V 50Hz | Class |

For use with dimmable incandescnet bulbs. Also compatible with CFL bulbs or dimmable LED bulbs of equivalent wattage.

Mounting Installation: Suspended

recycled cardboa

responsibly made in holland

proudly designed in seattle | usa

responsible handmade qualit

nontoxic fire retardant treated

contains tempered glass

aray powder-coated steel frame

compressed air recommended cleaning