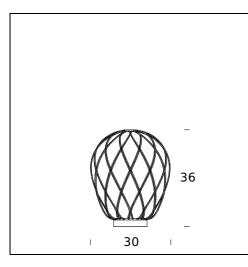

#### **CERTIFICATIONS AND SYMBOLS:**

MODEL NAME: Pinecone

CODE: 4364..

DIMENSIONS: Ø 30x36 cm

MATERIALS: Glass, metal