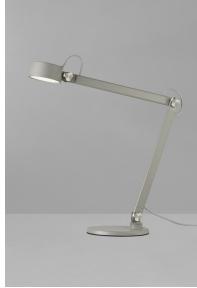

Nobu

Height (cm): 46.5 Width (cm): 10.5 49.5 Shade diameter (cm): 10.5 Tube diameter (cm): 3 Tilt angle: 30°

Area: Indoor Total driver+bulb consumption (Watt): 9 Transformer/driver placement: På ledningen

The Nobu table lamp by Danish designer Bønnelycke MDD is the perfect classic table or wall light carried out in a modern and minimalist design. The lamp can easily be adjusted in both lamp head and arm for a functional work light, reading light or any other need. A gentle tap on the touch switch with light indication turns the lamp on and off.