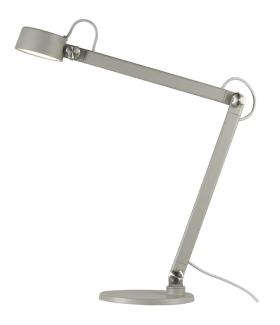

Nobu

Height (cm): 46.5 Width (cm): 10.5 49.5 Shade diameter (cm): 10.5 Tube diameter (cm): 3 Tilt angle: 30°

Area: Indoor Total driver+bulb consumption (Watt): 9 Transformer/driver placement: På ledningen

The Nobu table lamp by Danish designer Bønnelycke MDD is the perfect classic table or wall light carried out in a modern and minimalist design. The lamp can easily be adjusted in both lamp head and arm for a functional work light, reading light or any other need. A gentle tap on the touch switch with light indication turns the lamp on and off.