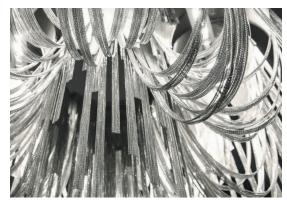

## Finishes Code

Black Nickel 0L61S E9 C8

> Bronze 0L61S F7 C8

Gold 0L61S L6 C8

ERZAN LA LUCE PENSATA

Ø80 cm

Designer Diego Bassetti and Architect Andrea Panzieri of Studio 14, protegés of Bruno Rainaldi, applied their multidisciplinary approach to create Terzani's first LED suspension light. This geometric design combines thin nickel chains with the latest in LED technology to create a light that is both elegant and modern. A breath of new light, Volver melds technology and art