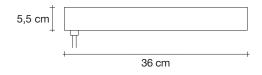

to achieve a new level of luxury.

Integrated Led 230-240V ~ 50/60Hz

Q 3-888-88

LED integrated 10 x 4,5W 5300 lm 3000K or optional 2700K

Dimmable with 1-10V  $\odot$ Dali system on request

 $\odot$ 5,5 cm

Canopy |