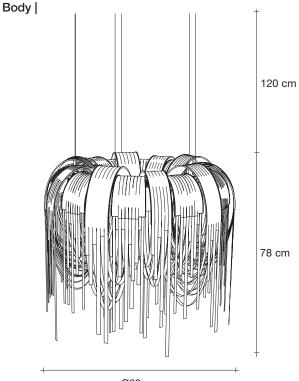

to achieve a new level of luxury.

Integrated Led 230-240V ~ 50/60Hz

Q 3-888-88

LED integrated 10 x 4,5W 5300 lm 3000K or optional 2700K

Dimmable with 1-10V  $\odot$ Dali system on request

 $\odot$ 5,5 cm

Canopy |

115cm x 115cm x 124cm