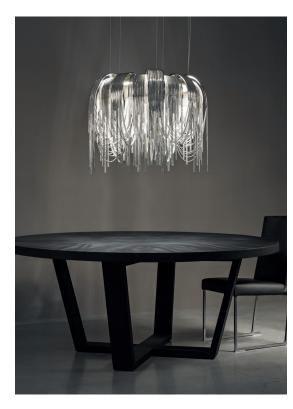

## Volver, Breath of new Light

terzani.com

Type Suspension

Materials Brass chains and metal structure plated as below

## Finishes Code

Black Nickel 0L61S E9 C8

> Bronze 0L61S F7 C8

Gold 0L61S L6 C8

ERZAN LA LUCE PENSATA

Ø80 cm

Designer Diego Bassetti and Architect Andrea Panzieri of Studio 14, protegés of Bruno Rainaldi, applied their multidisciplinary approach to create Terzani's first LED suspension light. This geometric design combines thin nickel chains with the latest in LED technology to create a light that is both elegant and modern. A breath of new light, Volver melds technology and art