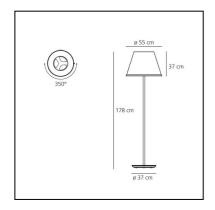

## **DIMENSIONS**

Height: 1780 mm
Diameter: 550 mm
Base Diameter: 370 mm
Glow Wire Test: 750°