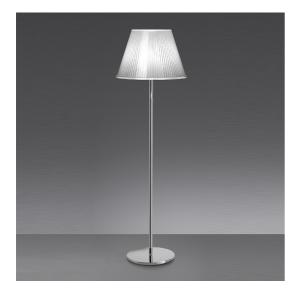

# Choose Mega Floor - White/Chrome

## **DESCRIPTION**

The diffuser, which characterises this lamp family with its materials and texture, can be tilted by 30° and rotated on its own axis to direct the light for reading in Choose Floor, while it remains fixed in the Mega version.

#### **FEATURES**

Product Code: 1135110AColour: White/ChromeInstallation: Floor

Material: Polycarbonate, parchment paper, steel,

zamak

Series: Design CollectionEnvironment: Indoor

- Area contract: **Hospitality** 