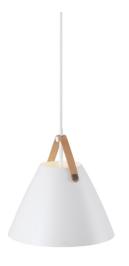

Height (cm): 27 Shade diameter (cm): 27

## Strap 27

Item number: 84333001 White EAN: 5701581337787

Packaging unit 3 Material: Metal/Leather

IP20, Class 2 (Double isolated), 230V Cord: 300 cm, White textile cable Can the cable be replaced? No

E27, Max. 40W, Light source not included

Area: Indoor

Energy class A++ - D

Metal and leather go well with the light Nordic style. The combination of these materials also allows the light to visually interact with a modern interior, where combining materials is one of the biggest current trends. With STRAP it seems obvious – just as obvious as how a Nordic light design is named after a leather strap. The narrow and elegant leather gives STRAP a warm and raw look, balancing a classic and the industrial expression. It comes with two leather straps in brown and black respectively, so it's up to you to give the STRAP its final look. Design by Bjørn + Balle