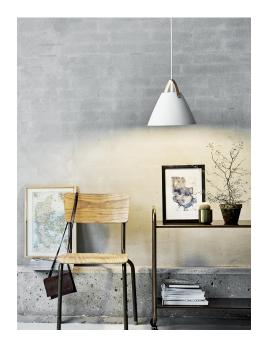

Area: Indoor

Energy class A++ - D

Metal and leather go well with the light Nordic style. The combination of these materials also allows the light to visually interact with a modern interior, where combining materials is one of the biggest current trends. With STRAP it seems obvious – just as obvious as how a Nordic light design is named after a leather strap. The narrow and elegant leather gives STRAP a warm and raw look, balancing a classic and the industrial expression. It comes with two leather straps in brown and black respectively, so it's up to you to give the STRAP its final look. Design by Bjørn + Balle