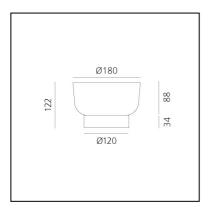

# Bontà Base + Grey Bowl

## Davide Oldani Attila Veress



 $\epsilon$ 



### **DESCRIPTION**

A portable lamp explores the connection between light, food and conviviality.

It's a portable lamp that interacts with objects on the table. A body made from white textured milk glass, diffuses the light, creating a relaxed atmosphere, while the upper recess is home to a glass bowl designed to hold food for sharing. This can be combined or alternated with a taller bowl and wider one – almost a plate – at the top.

The bowls – and the lamp itself – are made from hand-worked glass, making them unique pieces whose texture, transparency and colour generate a special dialogue between light and food, blurring the boundaries between them.

Maximum attention to detail has been shown in order to do justice to the object itself and the other elements with which it interacts.