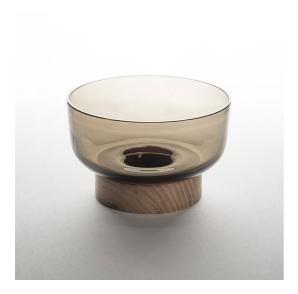

# Bontà Base + Grey Bowl

### **DESCRIPTION**

A portable lamp explores the connection between light, food and conviviality.

It's a portable lamp that interacts with objects on the table. A body made from white textured milk glass, diffuses the light, creating a relaxed atmosphere, while the upper recess is home to a glass bowl designed to hold food for sharing. This can be combined or alternated with a taller bowl and wider one – almost a plate – at the top.

The bowls – and the lamp itself – are made from hand-worked glass, making them unique pieces whose texture, transparency and colour generate a special dialogue between light and food, blurring the boundaries between them.

#### **FEATURES**

- Product Code: **0150470A** 

Colour: Grey
Installation: Table
Material: Glass, Wood
Series: Design Collection

- design by: Davide Oldani, Attila Veress