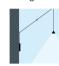

35 cm

6 cm

| inish                  | 10 White   NCS S 0300-N 11 Black   NCS S 8500-N 24 Beige M1   NCS S 2005-Y50R 42 Blue M1   NCS S 5010-B10G 100 |
|------------------------|----------------------------------------------------------------------------------------------------------------|
| ED temperature<br>olor | 2700 K                                                                                                         |
| imming                 | Push                                                                                                           |
| astalation type        | Surface Canopy                                                                                                 |
| laterials              | Cane: Carbon fiber<br>Wall plate: Steel                                                                        |
| ight source            | 1x LED 9W 350mA                                                                                                |
| ED                     | CRI>80 1041 lm 116<br>2700 K                                                                                   |
| river                  | Constant Current 350 110~240<br>V V 50~60 Hz HZ                                                                |
| emarks                 | Can be connected with or without<br>plug.<br>Cable length 10 m.<br>Push button on the wall plate               |
| pplication             | Wall Lamps                                                                                                     |
| ackaging               | 2 Box<br>0.775 m x 0.125 m x 0.125 m<br>Gross weigth 4.1<br>Net weigth 1.75<br>Vol. 0.0234                     |