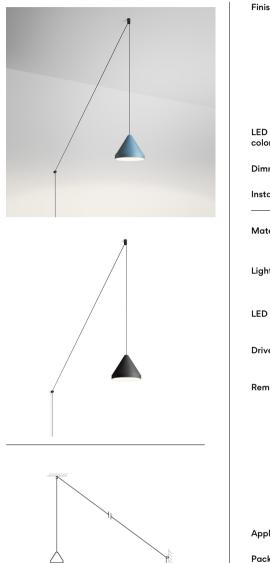

### 5640

Design By Arik Levy

Wall lamp. Design by Arik Levy. A 10-metre cable with two clamps leads from the base attached to the wall; at the end of the cable is the shade with LED lighting. Electronic control push-button. May be connected with or without plug.

35 cm

6 cm

| inish                  | 10 White   NCS S 0300-N 11 Black   NCS S 8500-N 24 Beige M1   NCS S 2005-Y50R 42 Blue M1   NCS S 5010-B10G 100 |
|------------------------|----------------------------------------------------------------------------------------------------------------|
| ED temperature<br>olor | 2700 K                                                                                                         |
| imming                 | Push                                                                                                           |
| astalation type        | Surface Canopy                                                                                                 |
| laterials              | Cane: Carbon fiber<br>Wall plate: Steel                                                                        |
| ight source            | 1x LED 9W 350mA                                                                                                |
| ED                     | CRI>80 1041 lm 116<br>2700 K                                                                                   |
| river                  | Constant Current 350 110~240<br>V V 50~60 Hz HZ                                                                |
| emarks                 | Can be connected with or without<br>plug.<br>Cable length 10 m.<br>Push button on the wall plate               |
| pplication             | Wall Lamps                                                                                                     |
| ackaging               | 2 Box<br>0.775 m x 0.125 m x 0.125 m<br>Gross weigth 4.1<br>Net weigth 1.75<br>Vol. 0.0234                     |