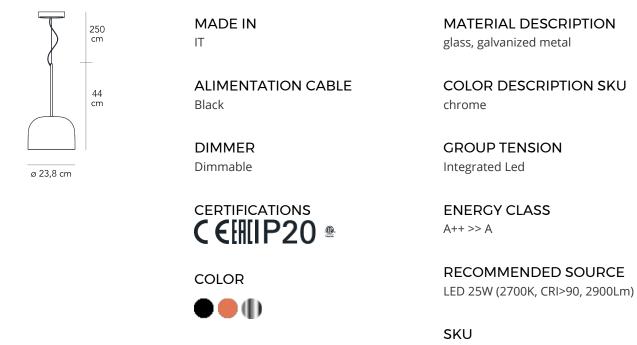

Suspension lamp with diffused light dimmable 1-10 V generated by led inserted into two overlapping polycarbonate discs. The bottom disc directs the light output downward, the upper one illuminates the glass cap. Galvanized metal frame. Transparent glass diffuser. Steel suspension cable. Black power cable. Ceiling rose made of white painted metal. Integrated led.

F439080550CRLE

Ci riserviamo il diritto di modificare le specifiche del nostro prodotto. Per le ultime informazioni visita il sito www.fontanaarte.com o contattaci all'indirizzo ccare.ecommerce@fontanaarte.com