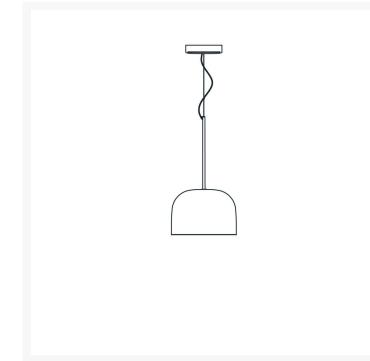

## **EQUATORE SMALL**

Gabriele e Oscar Buratti, 2017

Equatore is a contemporary reinterpretation of the classic lamp with a glass shade. While the traditional abat-jour uses the shade to contain the light source within, in this family of lamps the shade is paradoxically and suggestively empty, with the light being generated by two luminous discs placed inside a central metal band, visible on the shade, that evokes the line of the equator. The light produced by the Leds, thanks to internal screens arranged in layers, is distributed regularly across the surface of the discs, magically illuminating them. The bottom disc directs the light output downward, the upper one illuminates the glass cap for a soft, diffused light. Available in table, floor and ceiling models, in two sizes and two colors: a cooler version in gray with a dark chrome frame, and a warmer version with a transparent dove gray cap and a copper-colored frame.

Suspension lamp with diffused light dimmable 1-10 V generated by led inserted into two overlapping polycarbonate discs. The bottom disc directs the light output downward, the upper one illuminates the glass cap. Galvanized metal frame. Transparent glass diffuser. Steel suspension cable. Black power cable. Ceiling rose made of white painted metal. Integrated led.