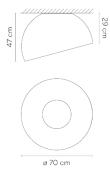

**Physical characteristics** 

1 Box / 0.00 x 0.00 x 0.00 m. / Vol. 0.3654 m<sup>3</sup> / Gross weight 16.0 kg. / Net weight 14.0 kg.

Installation and assembly

Please, see the installation manual

Light distribution