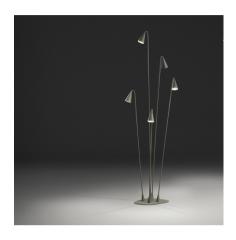

### 4640

Design By Lievore Altherr Molina

BRISA is a fitted outdoor lamp with five revolving, adjustable arms. It is ideal for illuminating garden spaces and paths. Designed by Liévore, Altherr, Molina, it is available in two colours: khaki lacquer or matt oxide

#### **General Lighting**

Reduced-height outdoor lamp to shade light on the ground.