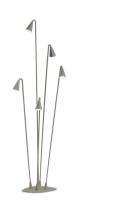

### 4640

Design By Lievore Altherr Molina

BRISA is a fitted outdoor lamp with five revolving, adjustable arms. It is ideal for illuminating garden spaces and paths. Designed by Liévore, Altherr, Molina, it is available in two colours: khaki lacquer or matt oxide

#### **General Lighting**

Reduced-height outdoor lamp to shade light on the ground.