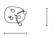

### 4640

Design By Lievore Altherr Molina

BRISA is a fitted outdoor lamp with five revolving, adjustable arms. It is ideal for illuminating garden spaces and paths. Designed by Liévore, Altherr, Molina, it is available in two colours: khaki lacquer or matt oxide