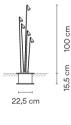

Instalation type

Surface / Built-in

Materials

Shade: Aluminum Base: Aluminum Vertical tube: Steel Disc: Stainless steel

Light source

5 x LED 2,1W 700mA

LED

CRI>90 996 lm 95 2700 K / 3000 K / 3500 K / 4000 K

Driver

Constant Current 700 100~240 V V 50~60 Hz HZ

Bi-volt 50-60Hz

**Application** 

Outdoor lamps

**Packaging** 

1.162 m x 0.367 m x 0.318 m

Gross weigth 7.5 Net weigth 6.75 Vol. 0.1356