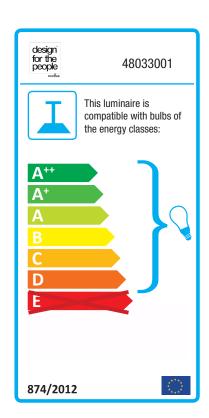

## Raito 30 oval

Item number: 48033001 EAN: 5701581453180 Packaging unit 2 Material: Glass/Metal

IP20, Class 2 (Double isolated), 230V Cord: 300 cm, White textile cable

E27, Max. 25W, Light source not included

Area: Indoor

Energy class A++ - D

Raito is a modern, timeless and extremely beautiful series of designer lamps where simplicity and elegance merge in the best possible way. The design in opal glass gives the series a pleasant, light surface and a soft, diffuse light that is glare-free and undisturbed. Raito contributes to the current design trends in lighting, where the suspension is made of brass and the shade of opal glass in a beautiful combination. Designed by Bønnelycke mdd