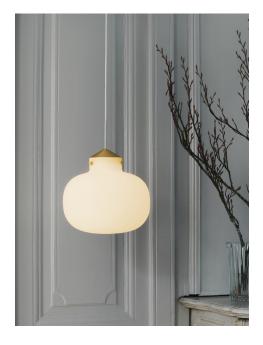

## Raito 30 oval

Shade diameter (cm): 30 Shade height (cm): 30.1

Area: Indoor

Energy class A++ - D

Raito is a modern, timeless and extremely beautiful series of designer lamps where simplicity and elegance merge in the best possible way. The design in opal glass gives the series a pleasant, light surface and a soft, diffuse light that is glare-free and undisturbed. Raito contributes to the current design trends in lighting, where the suspension is made of brass and the shade of opal glass in a beautiful combination. Designed by Bønnelycke mdd