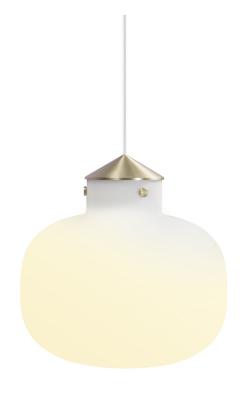

## Raito 30 oval

Shade diameter (cm): 30 Shade height (cm): 30.1

## Raito 30 oval

Item number: 48033001 EAN: 5701581453180 Packaging unit 2 Material: Glass/Metal

IP20, Class 2 (Double isolated), 230V Cord: 300 cm, White textile cable

E27, Max. 25W, Light source not included

Area: Indoor

Energy class A++ - D

Raito is a modern, timeless and extremely beautiful series of designer lamps where simplicity and elegance merge in the best possible way. The design in opal glass gives the series a pleasant, light surface and a soft, diffuse light that is glare-free and undisturbed. Raito contributes to the current design trends in lighting, where the suspension is made of brass and the shade of opal glass in a beautiful combination. Designed by Bønnelycke mdd