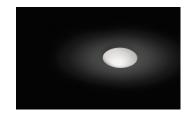

**Physical characteristics** 

1 Box / 0.17 x 0.27 x 0.27 m. / Vol. 0.0115  $m^3\,/$ Gross weight 0.9 kg. / Net weight 0.8 kg.

Installation and assembly

Please, see the installation manual

**Light distribution** 

## **General lighting**

Lamp for general lighting that equally distributes the light in all directions.

Certificates