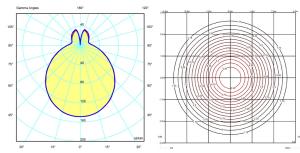

**Physical characteristics** 

1 Box / 0.17 x 0.27 x 0.27 m. / Vol. 0.0115  $m^3\,/$ Gross weight 0.9 kg. / Net weight 0.8 kg.

Installation and assembly

Please, see the installation manual

**Light distribution** 

## **General lighting**

Lamp for general lighting that equally distributes the light in all directions.

Certificates