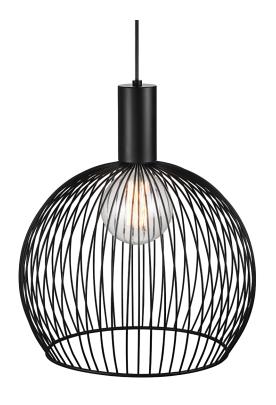

## Aver 40

Item number: 84253003 Black EAN: 5701581337282

Packaging unit 1 Material: Metal

IP20, Class 2 (Double isolated), 230V Cord: 300 cm, Black textile cable Can the cable be replaced? No

E27, Max. 60W, Light source not included

Area: Indoor

Energy class A++ - D

AVER is a pendant light that breaks with tradition. With its visible light bulb behind the curved metal threads, AVER delivers both beautiful light and fascinating shadow play. The design is simple, aesthetic, and supported by the metal's inherent strength. It results in a strong visual design experience – a pendant light that produces a unique ambiance and beautiful shadow play to the space. Design by Carlo Volf.