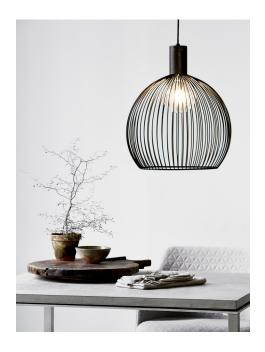

Area: Indoor

Energy class A++ - D

AVER is a pendant light that breaks with tradition. With its visible light bulb behind the curved metal threads, AVER delivers both beautiful light and fascinating shadow play. The design is simple, aesthetic, and supported by the metal's inherent strength. It results in a strong visual design experience – a pendant light that produces a unique ambiance and beautiful shadow play to the space. Design by Carlo Volf.