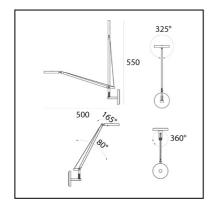

#### DIMENSIONS

Length: 80 mm
Width: 100 mm
Height: 180 mm
Diameter: 110 mm
Base Diameter: 110 mm

– Max Extension Height: **550 mm** 

- Max Extension Length: **510 mm** 

- Glow Wire Test: **750°** 