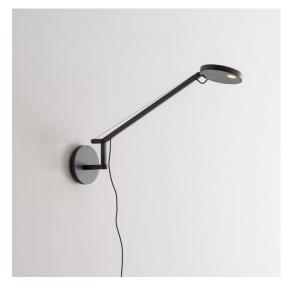

# Demetra Micro Wall - 2700K - Anthracite Grey

#### **DESCRIPTION**

Demetra is essential, functional and timeless. In keeping with Naoto Fukasawa's "Without Thought" approach, it is "natural" like a spontaneous expression of the harmonious relationship between the user, the object and the environment. Perfect for reading, its light can set different moods and follow the flow of our activities, at home or work, thanks also to the possibility of incorporating a motion sensor which manages the device lighting according to the proximity of the user.

#### **FEATURES**

Product Code: 1748W10AColour: Grey anthracite

- Installation: Wall

- Material: Aluminium, technopolymer

Series: Design CollectionEnvironment: Indoor

- Emission: Direct and adjustable light