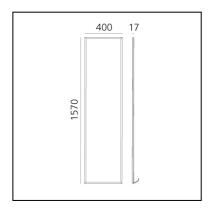

# **Discovery Floor - White Violet Integralis**

# Ernesto Gismondi



## DESCRIPTION

Discovery floor is an unobtrusive and seemingly completely absent element whose volume is only perceived when it is switched on. The innovative emitting surface enclosed by a black rim becomes the only element that constitutes this floor lamp, which is essential and theatrical thanks to the RGBW coloured or Tunable White light. It can adapt perfectly to any space, simply leaning freely against the wall or at an angle.





#### LUMINAIRE

#### DAY MODE

- Watt: 67W
- Delivered lumen output: 2972lm
- Radiant Flux: 1804mW
- CCT: **2700K**
- CRI: **80**
- Dimmable Typology: **APP**
- Watt: 67W
- Voltage: 220-240V
- Delivered lumen output: 31Im
- Radiant Flux: 5467mW
- Dimmable Typology: APP

#### FEATURES

- Product Code: 2040030IN1APP
- Colour: Black
- Installation: Floor
- Material: Technopolymer, aluminium
- Series: Design Collection
- design by: Ernesto Gismondi

#### DIMENSIONS

- Length: 400 mm
- Height: **1570 mm**



### PRODUCT DATA SHEET

Accessories



Device for switching and controlling Artemide App products. Max N.3 inputs for external push buttons. Max 1m distance. Mains power supply required. To be installed inside flush mounting boxes or junction boxes. DV1080APP