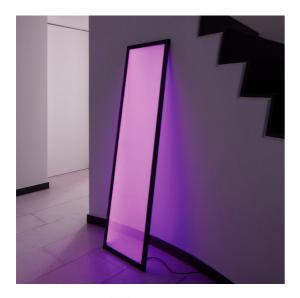

## DESCRIPTION

Discovery floor is an unobtrusive and seemingly completely absent element whose volume is only perceived when it is switched on. The innovative emitting surface enclosed by a black rim becomes the only element that constitutes this floor lamp, which is essential and theatrical thanks to the RGBW coloured or Tunable White light. It can adapt perfectly to any space, simply leaning freely against the wall or at an angle.

#### FEATURES

- Product Code: 2040030IN1APP
- Colour: Black
- Installation: Floor
- Material: Technopolymer, aluminium
- Series: Design Collection
- design by: Ernesto Gismondi