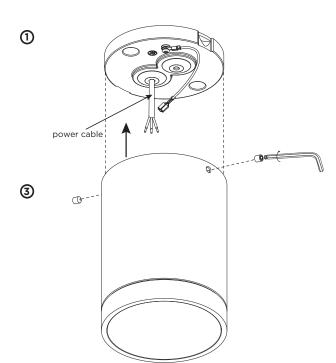

# MOUNTING INSTRUCTION

Remove the mounting base from the TUBE CEILING and mount it on the ceiling with screws.

# **POWER CONNECTION**

2 Make connection with the power supply

Interior: STANDARD version

Mounting base earthing plug:

3 Mount the luminaire on the base with the socket screws.