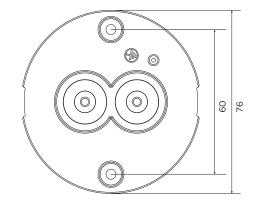

# **TUBE CEILING**

16-May- 2016





# Mounting Base:



# DIMENSIONS



TUBE CEILING 1.0 LED TUBE CEILING 1.0 PAR16

# MOUNTING INSTRUCTION

Remove the mounting base from the TUBE CEILING and mount it on the ceiling with screws.

# **POWER CONNECTION**

2 Make connection with the power supply

Interior: STANDARD version



Mounting base earthing plug:

# Exterior: WATERPROOF Connection

IP-rated connections for wall and ceiling fixtures: cable isolation for round cables  $\emptyset$  4.5-7.5 mm, should be in the grommet. For cable use  $\emptyset$  7.0-9.5 mm: replace the grommet with the other grommet in the bag.



3 Mount the luminaire on the base with the socket screws.