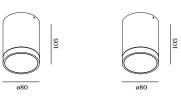

# **TUBE CEILING**

16-May- 2016





# Mounting Base:



# DIMENSIONS



TUBE CEILING 1.0 LED TUBE CEILING 1.0 PAR16

# MOUNTING INSTRUCTION

Remove the mounting base from the TUBE CEILING and mount it on the ceiling with screws.

# **POWER CONNECTION**

2 Make connection with the power supply

Interior: STANDARD version



Mounting base earthing plug:

# Exterior: WATERPROOF Connection

IP-rated connections for wall and ceiling fixtures: cable isolation for round cables  $\emptyset$  4.5-7.5 mm, should be in the grommet. For cable use  $\emptyset$  7.0-9.5 mm: replace the grommet with the other grommet in the bag.



3 Mount the luminaire on the base with the socket screws.