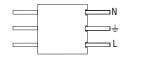

# **POWER CONNECTION**

2 Make connection with the power supply

Interior: STANDARD version

Mounting base earthing plug: