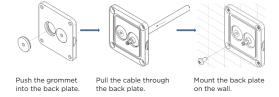

# Exterior: WATERPROOF Connection

IP-rated connections for wall and ceiling fixtures: cable isolation for round cables  $\emptyset$  4.5-7.5 mm, should be in the grommet. For cable use  $\emptyset$  7.0-9.5 mm: replace the grommet with the other grommet in the bag.