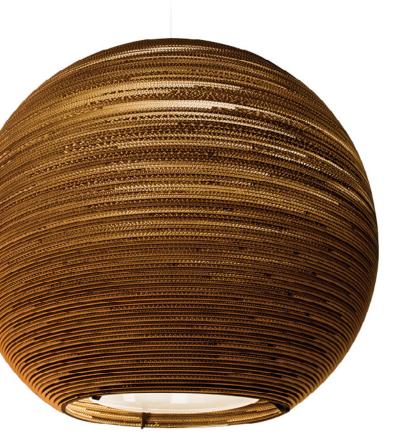

## Sun48

6x 100W maximum incandescent E27 socket | 230V 50Hz | Class I

For use with dimmable incandescnet bulbs. Also compatible with CFL bulbs or dimmable LED bulbs of equivalent wattage.

Mounting Installation: Suspended

recycled cardboard

responsibly made in holland

proudly designed in seattle | usa

responsible handmade quality

nontoxic fire retardant treated

contains tempered glass

black powder-coated steel frame

compressed air recommended cleaning