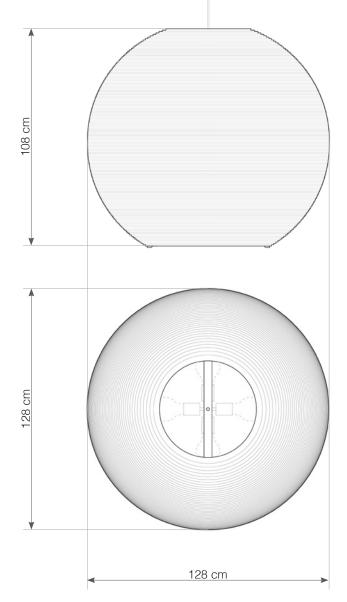

## Sun48

6x 100W maximum incandescent E27 socket | 230V 50Hz | Class I

For use with dimmable incandescnet bulbs. Also compatible with CFL bulbs or dimmable LED bulbs of equivalent wattage.

Mounting Installation: Suspended

## hardwired cord set + ceiling canopy

INCLUDES A TWO-METER BLACK FABRIC CORD AND A BLACK POWDER COATED STEEL CANOPY.

Scraplight shades are non-toxic and are handmade using responsible practices. Because all Scraplights are handmade, dimensions may vary slightly. This luminaire is compatible with bulbs of the energy classes A++, A+, A, B, C, D & E (EU No 874/2012).