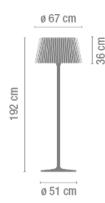

## Sketch

Electrical characteristics 2 x COMPACT FLUORESCENT E27 230V 23W

A

LIGHT IS CREATION

Fixture: 2113 lm 46 lm/W Driver included: CV - Contant Voltage 230V 50Hz

Technical characteristics - Portable version