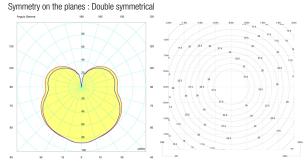

# **Physical characteristics**

1 Box / 1.99 x 0.75 x 0.76 m. / Vol. 1.1434 m³ / Gross weight 41.3 kg. / Net weight 37.2 kg.

Installation and assembly Please, see the installation manual

Light distribution

# General lighting

Lamp for general lighting that equally distributes the light in all directions.

 Photometric data

 Efficiency : 70.44%
 Is

 Coordinate system : CG
 L

 Total flux : 3000.00 lm
 X

 Maximum value : 86.62 cd/klm
 Light position : C=0.00 G=0.00