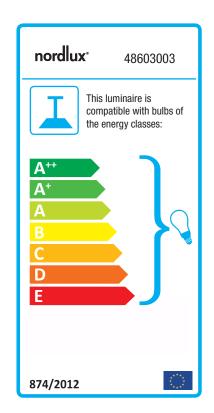

## Lilly

Item number: 48603003 Black EAN: 5701581458987

Packaging unit 2 Material: Metal/Glass IP20, Class 2 (Double isolated), 230V Cord: 200 cm, Black textile cable Can the cable be replaced? No E14, Max. 3X40W, Light source not included

Area: Indoor Energy class A++ - E

Lilly is a highly decorative series that combines simplicity and elegance in the finest possible manner. There is an obvious ease to the interplay of the minimalist frame and the elegant, luminous glass domes where the opal white glass lets a warm and pleasant light penetrate it.