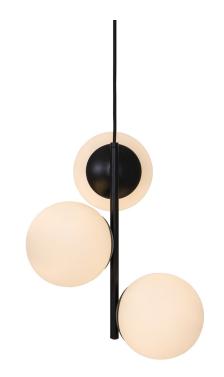

## nordlux®

Height (cm): 36.5 Width (cm): 32 Shade diameter (cm): 15

## Lilly

Item number: 48603003 Black EAN: 5701581458987

Packaging unit 2 Material: Metal/Glass IP20, Class 2 (Double isolated), 230V Cord: 200 cm, Black textile cable Can the cable be replaced? No E14, Max. 3X40W, Light source not included

Area: Indoor Energy class A++ - E

Lilly is a highly decorative series that combines simplicity and elegance in the finest possible manner. There is an obvious ease to the interplay of the minimalist frame and the elegant, luminous glass domes where the opal white glass lets a warm and pleasant light penetrate it.