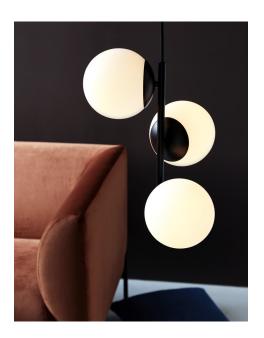

Area: Indoor Energy class A++ - E

Lilly is a highly decorative series that combines simplicity and elegance in the finest possible manner. There is an obvious ease to the interplay of the minimalist frame and the elegant, luminous glass domes where the opal white glass lets a warm and pleasant light penetrate it.