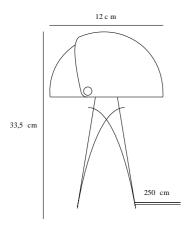

Primary material: Metal Secondary material: Plastic Color of the cable: White Length of the cable (cm): 250 Surface material of the cable: Textile

Is the cable replaceable: False

Color: Rose

Height (cm): 33.5 Width (cm): 23 Shade Diameter (cm): 22 Shade Height (cm): 12 Outdoor base dimension (cm): 10.8

Lenght (cm): 23 Tilt Angle (°): 340

EAN: 5704924013706 Item Number: 2120095057 Pcs Per Master Carton: 3 Sales Box Height (cm): 38.5 Sales Box Width(cm): 21 Sales Box Depth (cm): 26.5 Sales Box Volume m³: 0.0214 Product net weight (kg): 2