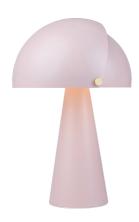

## ALIGN | TABLE LAMP | ROSE

2120095057

Voltage (V): 220-240 Volt IP degree: IP20

Maximum bulb wattage (W): 25W Class (Class 1, Class 2, Class 3): Class 2 (Double isolated) Bulb base: E27

Switch placement: On the cable Parallel connection: False

Primary material: Metal Secondary material: Plastic Color of the cable: White Length of the cable (cm): 250 Surface material of the cable: Textile

Is the cable replaceable: False

Color: Rose

Height (cm): 33.5 Width (cm): 23 Shade Diameter (cm): 22 Shade Height (cm): 12 Outdoor base dimension (cm): 10.8

- Satin soft, matt surface Beautiful brass details
- Movable shade for a playful look and changeable light

Align is a series of contemporary and elegant table lamps by Danish designer Maria Berntsen that encourage interaction and curiosity. The inner shade of the lamp is static, while the outer shade can easily be moved for a changeable light that fits any need. The design language is simple, yet playful with a satin soft, matt surface and beautiful brushed brass details.