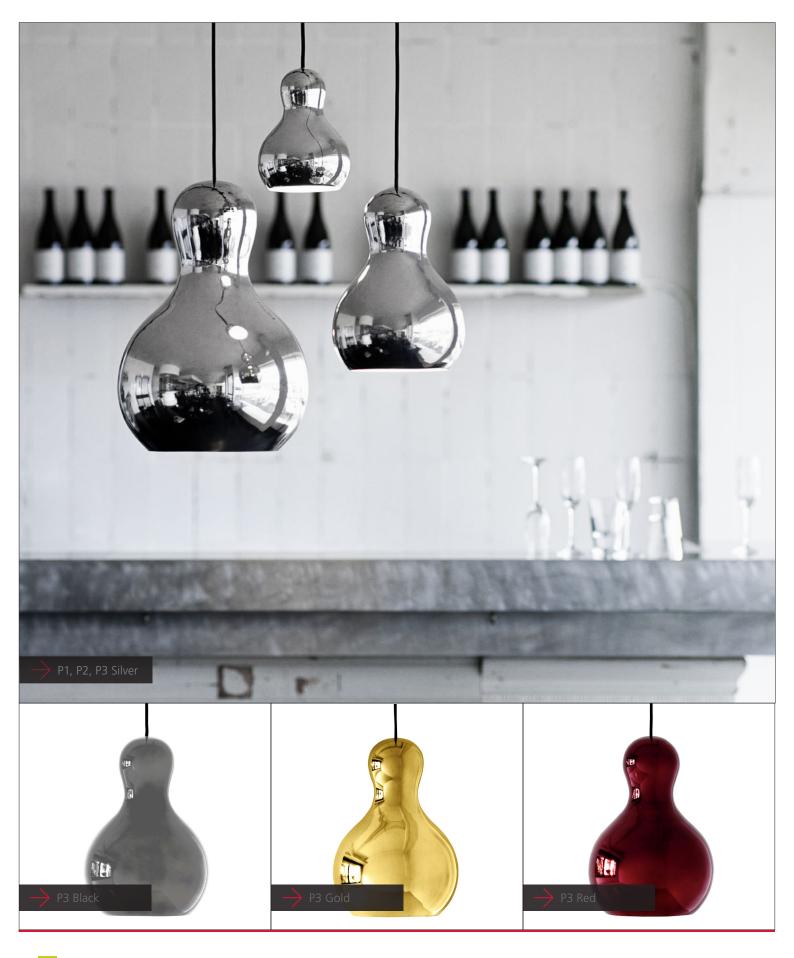

# CALABASH P3

Designed by Komplot Design 2011 ©2011 Lightyears

| Colours: |        |        |        | 1      |
|----------|--------|--------|--------|--------|
|          | Silver | Black  | Gold   | Red    |
|          | chrome | chrome | chrome | chrome |

# Calabash P3

Calabash is authentic craftsmanship from the core to the surface. The organic design idiom and the special chromed and slightly changeable surface provide Calabash with a unique expression. The shades are made of drawn aluminium and finished with a handpainted chromed layer that reflects the surroundings and unites the space. The Calabash model that is fitted with a reflector to increase the down light emits warm, dazzle-free illumination. The Calabash pendant generates a warm atmosphere and looks excellent in small groups. The pendants are ideal for café environments, restaurants, shops, etc. and in private homes whose owners wish to make a spectacular and rewarding contribution to their interior design.