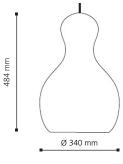

## Material

Shade: Drawn aluminium. Reflector: Aluminium.

#### **Product family**

| Product code            | EAN no.                           | Surface       | Light source        | Max light source dimensions | Total weight |
|-------------------------|-----------------------------------|---------------|---------------------|-----------------------------|--------------|
| 14019172 3m 14023172 6m | 5702370191726 3m 5702370231729 6m | Silver chrome | E27 max 100W        | Max length: 260 mm          | 1,4 kg       |
| 14019008 3m 14023008 6m | 5702370190088 3m 5702370230081 6m | Black chrome  | E27 Liliput 30W     | Max diameter: 160 mm        |              |
| 14019274 3m 14023274 6m | 5702370192747 3m 5702370232740 6m | Gold chrome   | E27 Clusterlite 80W |                             |              |
| 14019301 3m 14023301 6m | 5702370193010 3m 5702370233013 6m | Red chrome    |                     |                             |              |