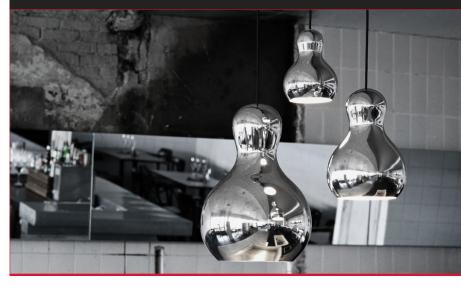

# Calabash P3

Calabash is authentic craftsmanship from the core to the surface. The organic design idiom and the special chromed and slightly changeable surface provide Calabash with a unique expression. The shades are made of drawn aluminium and finished with a handpainted chromed layer that reflects the surroundings and unites the space. The Calabash model that is fitted with a reflector to increase the down light emits warm, dazzle-free illumination. The Calabash pendant generates a warm atmosphere and looks excellent in small groups. The pendants are ideal for café environments, restaurants, shops, etc. and in private homes whose owners wish to make a spectacular and rewarding contribution to their interior design.