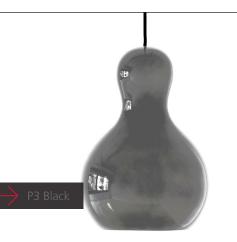

# CALABASH P3

Designed by Komplot Design 2011 ©2011 Lightyears

| Colours: |        |        |        | 1      |
|----------|--------|--------|--------|--------|
|          | Silver | Black  | Gold   | Red    |
|          | chrome | chrome | chrome | chrome |

#### Surface

Chrome lacquer.