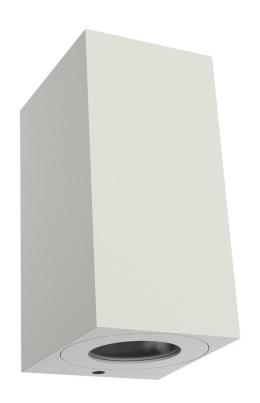

## Canto Maxi Kubi 2

Item number: 49731001 White EAN: 5701581476080

Packaging unit 3
Material: Aluminium
IP44, Class 1 (Earth contact), 230V
GU10, Max. 2X28W, Light source not included
Parallel connection possible

Area: Outdoor Energy class A++ - D

Canto Kubi Maxi provides a unique lighting experience, where light flows both up and down. The cubic design exudes Nordic minimalism and makes the lamp both decorative and sculptural. Canto Kubi Maxi can be connected in parallel to multiple lamps, making the lamp extremely functional.