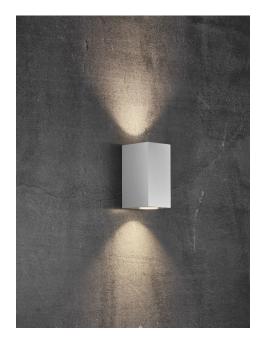

Area: Outdoor Energy class A++ - D

Canto Kubi Maxi provides a unique lighting experience, where light flows both up and down. The cubic design exudes Nordic minimalism and makes the lamp both decorative and sculptural. Canto Kubi Maxi can be connected in parallel to multiple lamps, making the lamp extremely functional.