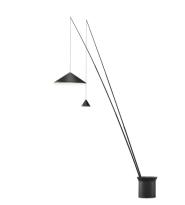

# 5605

Design By Arik Levy

Floor lamp. Designed by Arik Levy. Two arms rise from the base to supply the light where the user needs it. The angle of the rods is adjustable. The base is supplied with black stones. Electronic control push-button. LED light source.