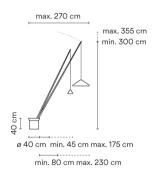

# 5605

Design By Arik Levy

Floor lamp. Designed by Arik Levy. Two arms rise from the base to supply the light where the user needs it. The angle of the rods is adjustable. The base is supplied with black stones. Electronic control push-button. LED light source.

# Model Sheet