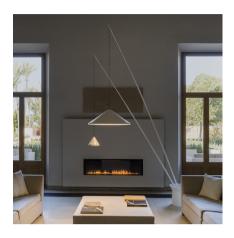

# 5605

Design By Arik Levy

Floor lamp. Designed by Arik Levy. Two arms rise from the base to supply the light where the user needs it. The angle of the rods is adjustable. The base is supplied with black stones. Electronic control push-button. LED light source.