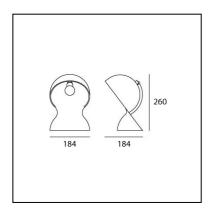

#### **DIMENSIONS**

Length: 184 mmWidth: 184 mmHeight: 260 mm

Impact Resistance: N.D.Glow Wire Test: N.D.°