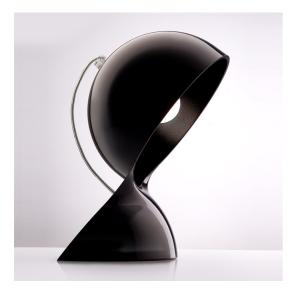

# Dalù Black

#### **DESCRIPTION**

This is a re-edition of the luminaire from the sixties designed by Vico Magistretti, Dalù expresses the spirit of our times. It is available in various colours and finishes, though retaining its unmistakable original design. The lamp is composed of a body made of moulded thermoplastic material.

#### **FEATURES**

- Product Code: **1466030A** 

Colour: BlackInstallation: Table

Material: polycarbonateSeries: Design CollectionEnvironment: Indoor

– Area contract: **Residential** 

- Emission: **Direct** 