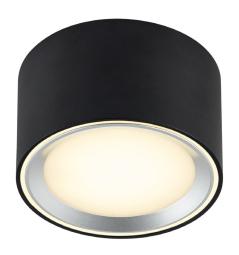

## **Fallon**

Item number: 47540103 Black EAN: 5701581445888

Packaging unit 3
Material: Metal/Plastic
IP20, Class 2 (Double isolated), 230V
LED MODUL, Light source incl. 8,5w led
Parallel connection possible

## Lightsource info (pr. lightsource)

Lumen: 500 Lumen/Watt: 58,8 Lifetime: 20000 On/Off: 20000

Colour temperature: 2700K

RA: 80

Beam angle: 110° Dimmable: Yes

Energy class A

LED mounted ceiling spot with integrated LEDs and 4-step Moodmaker function. Change between 4 different light scenes with a conventional switch.