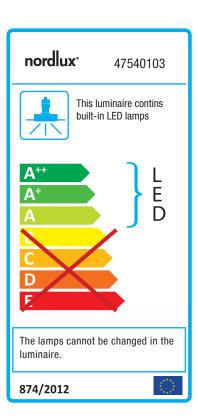

## **Fallon**

Item number: 47540103 Black EAN: 5701581445888

Packaging unit 3
Material: Metal/Plastic
IP20, Class 2 (Double isolated), 230V
LED MODUL, Light source incl. 8,5w led
Parallel connection possible

Area: Indoor

Energy class A++ - A