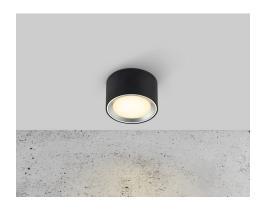

## nordlux®

Projection (cm): 6 Diameter (cm): 10

## **Fallon**

Item number: 47540103 Black EAN: 5701581445888

Packaging unit 3
Material: Metal/Plastic
IP20, Class 2 (Double isolated), 230V
LED MODUL, Light source incl. 8,5w led
Parallel connection possible