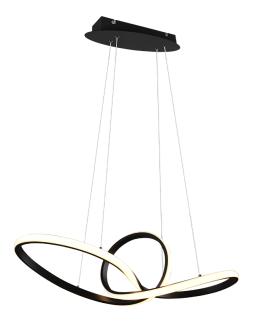

#### **Pendant**

# **SANSA - R32751132**

incl. 1x SMD LED, 28W · 1x 3200lm, 3000K

- Dimmable via switch
- Ceiling mounting
- Not suitable for external dimmer
- IP20

## **Material construction**

Metal · Black mat

## **Product dimensions**

Width: 80cm Height: 150cm Depth: 26cm Weight: 1kg