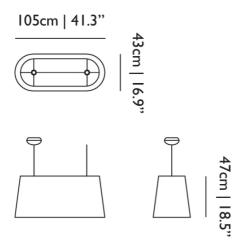

#### Dimensions

#### Product

width 105cm | 41.3" неight 47cm | 18.5" dертн 43cm | 16.9" weight netto 1.5kg | 3.31lbs