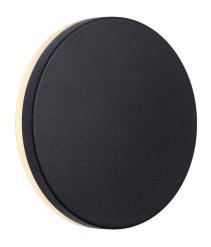

## nordlux®

Projection (cm): 5 Shade diameter (cm): 15

## **Artego**

Item number: 46941003 Black EAN: 5701581410183

Packaging unit 3
Material: Aluminium/Plastic
IP54, Class 1 (Earth contact), 230V
LED MODUL, Light source incl. 8w led
Parallel connection possible