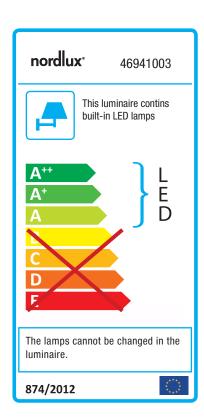

## **Artego**

Item number: 46941003 Black EAN: 5701581410183

Packaging unit 3
Material: Aluminium/Plastic
IP54, Class 1 (Earth contact), 230V
LED MODUL, Light source incl. 8w led
Parallel connection possible

Area: Outdoor Energy class A++ - A

Total driver+bulb consumption (Watt): 0.8 Transformer/driver placement: I lampen

## Lightsource info (pr. lightsource)

Lumen: 468 Lumen/Watt: 60,44 Lifetime: 20000 On/Off: 3000

Colour temperature: 3000K

RA: 82

Beam angle: 120° Dimmable: No

Energy class A

The simple and robust complement each other wonderfully in Artego. The lamp represents a design for every taste, with a comfortable and effective lighting.