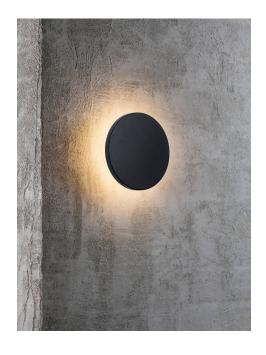

## **Artego**

Item number: 46941003 Black EAN: 5701581410183

Packaging unit 3
Material: Aluminium/Plastic
IP54, Class 1 (Earth contact), 230V
LED MODUL, Light source incl. 8w led
Parallel connection possible

## Lightsource info (pr. lightsource)

Lumen: 468 Lumen/Watt: 60,44 Lifetime: 20000 On/Off: 3000

Colour temperature: 3000K

RA: 82

Beam angle: 120° Dimmable: No

Energy class A

The simple and robust complement each other wonderfully in Artego. The lamp represents a design for every taste, with a comfortable and effective lighting.