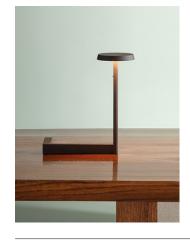

The Flat table lamp offers multiple functionality; material and light are integrated in a single body. The Flat collection contains various planes of light that rise up to become self-illuminating supports.

Diffuser

Polycarbonate diffuser

Materials

Body: Steel Base: Steel Head: Aluminium Reflector: Aluminum

Finish

**5970-11** Black (NCS S 8500N)

**5970-37** Terra Red (NCS S 4040-Y70R)

**5970-47** Green L1 (NCS S 4005-G80Y)