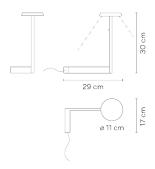

Sketch

**Electrical characteristics** 

1 x LED PLATE 7W 400mA

Total 7.0 W

Light source: 2700K CRI >90 1200 lm 171 lm/W

Driver included: CC - Constant Current 400 mA 100-240V 50/60Hz

Electronic dimming PUSH

**Technical characteristics** 

- 24V transformer at plug

Physical characteristics

0 Box / 0.00 x 0.00 x 0.00 m. / Vol. 0.0000 m<sup>3</sup> / Gross weight 0.0 kg. / Net weight 0.0 kg.

Installation and assembly

Please, see the installation manual