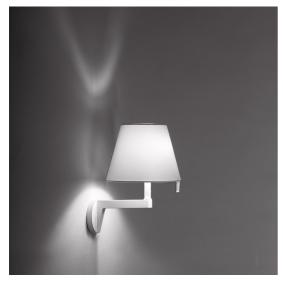

### DESCRIPTION

Simple and elegant with its traditional look, it adds functionality thanks to the movable diffuser that can be tilted and rotated to direct the light and the switch on the arm of the frame.

#### FEATURES

- Product Code: 0720010A
- Colour: Grey
- Installation: Wall
- Material: Aluminum lamp body, silk satin diffuser with technopolymer frame
- Series: Design Collection
- Environment: Indoor
- Area contract: Hospitality, Residential
- Emission: Dual Emission
- design by: Adrien Gardère