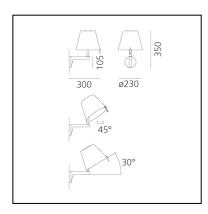

#### DIMENSIONS

- Width: 300 mm
- Height: **350 mm**
- Diameter: 230 mm
- Base Diameter: 105 mm
- Inclination: 300 mm
- Rotation: 450 mm°
- Glow Wire Test: 650°