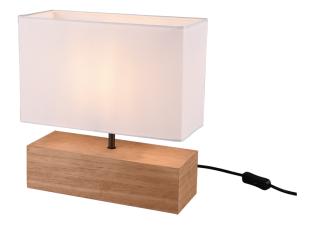

# **WOODY - R50181030**

excl. 1x E27 · max. 60W

- Cable switch
- IP20
- Lamp(s) not included

# **Material construction**

Natural wood · Wood coloured Fabric · White

#### **Product dimensions**

Width: 30cm Height: 30cm Depth: 12cm