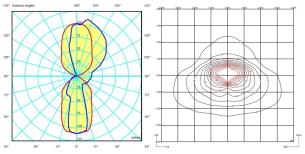

**Physical characteristics** 

1 Box / 0.27 x 0.60 x 0.60 m. / Vol. 0.0972  $\rm m^3$  / Gross weight 5.3 kg. / Net weight 4.8 kg.

Installation and assembly

Please see the installation manual

**Light distribution** 

## **General lighting**

Lamp for general lighting that equally distributes the light in all directions.

Certificates