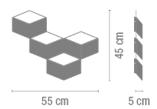

Sketch

**Electrical characteristics** 

8 x LED2,1W 700mA

Total 18.4 W

Led 2700K CRI >80 1594 lm 95 lm/W

Fixture: 556 lm 33 lm/W

Driver included: CC - Constant Current 700 mA 100-240V 50/60Hz

Electronic dimming: NO DIM

**Physical characteristics** 

1 Box / 0.27 x 0.60 x 0.60 m. / Vol. 0.0972  $\rm m^3$  / Gross weight 5.3 kg. / Net weight 4.8 kg.

Installation and assembly

Please see the installation manual

**Light distribution** 