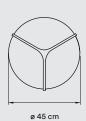

## **MATERIALS & COMPONENTS**

Wood Veneer Shade

Metal Tripod, Stem & Base

Black Electrical Cable with Dimming Switch: 185 cm