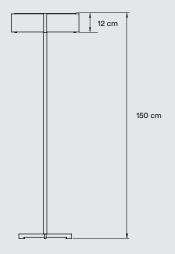

### REF.

THES P 150 BK LED THES P 150 IV LED THES P 150 BN LED

THES P 150 GD LED

THES P 150 CO LED

## **MATERIALS & COMPONENTS**

Wood Veneer Shade

Metal Tripod, Stem & Base

Black Electrical Cable with Dimming Switch: 185 cm

### **PACKAGING**

Box Size: 176 × 51 × 52 cm

Box Volume: 0,47 m<sup>3</sup>

Weight: Gross - 8 Kg | Net - 3,8 Kg