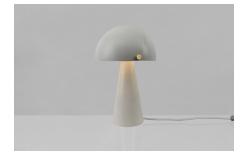

Area: Indoor

Align is a series of contemporary and elegant table lamps by Danish designer Maria Berntsen that encourage interaction and curiosity. The inner shade of the lamp is static, while the outer shade can easily be moved for a changeable light that fits any need. The design language is simple, yet playful with a satin soft, matt surface and beautiful brushed brass details.

Align