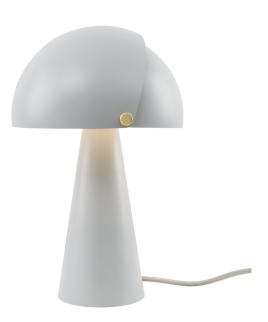

Height (cm): 33.5 Shade diameter (cm): 22 Tilt angle: 340°

## Align

Item number: 2120095010 Grey EAN: 5704924004131 Packaging unit 3 Material: Metal IP20, Class 2 (Double isolated), 230V Cord: 250 cm, Grey textile cable Can the cable be replaced? No Switch on the cable E27, Max. 25W, Light source not included

Area: Indoor

Align is a series of contemporary and elegant table lamps by Danish designer Maria Berntsen that encourage interaction and curiosity. The inner shade of the lamp is static, while the outer shade can easily be moved for a changeable light that fits any need. The design language is simple, yet playful with a satin soft, matt surface and beautiful brushed brass details.

Align