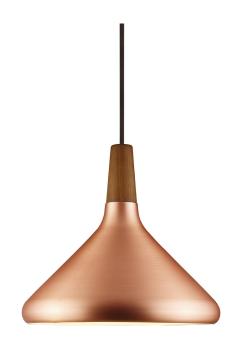

## nordlux

Height (cm): 24.5 Shade diameter (cm): 27

## Nori 27

Item number: 2120813030 Copper

EAN: 5704924005817 Packaging unit 3 Material: Metal/Wood

IP20, Class 2 (Double isolated), 230V Cord: 300 cm, Black textile cable Can the cable be replaced? No

E27, Max. 60W, Light source not included

Area: Indoor

Nori is a family that stands together without being inseparable. Lines, shapes, and surfaces are harmonic, furnishing all of the designs with an unmistakable ease. The design is erect in stature, and is refined in its exclusive FSC certified oiled walnut top in one of the hallmarks of the Float collection. It fits easily into a range of interior design contexts – with smart looks in a mix of colours and sizes. The Bjørn + Balle duo is behind the design.