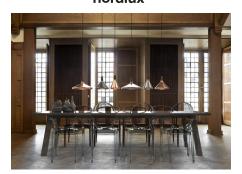

Area: Indoor

Nori is a family that stands together without being inseparable. Lines, shapes, and surfaces are harmonic, furnishing all of the designs with an unmistakable ease. The design is erect in stature, and is refined in its exclusive FSC certified oiled walnut top in one of the hallmarks of the Float collection. It fits easily into a range of interior design contexts – with smart looks in a mix of colours and sizes. The Bjørn + Balle duo is behind the design.