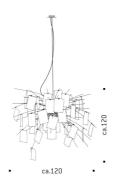

## Zettel'z Laughing Buddha INGO MAURER AND TEAM 2018

Japanese, stainless steel, heatresistant satin-frosted glass. In Zettel'z Laughing Buddha, Ingo Maurer again expresses his fascination with Chinese porcelain figures, which he also used for special versions of Porca Miseria. The Laughing Buddha figures were photographed in Munich for this limited edition of 200 pieces. With 80 sheets made of Japanese paper, printed on two sides. Japanese paper DIN A5, stainless steel, heatresistant satin-frosted glass.