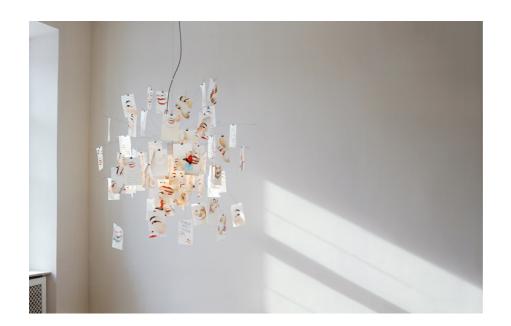

## Zettel'z Laughing Buddha INGO MAURER AND TEAM 2018

Japanese, stainless steel, heatresistant satin-frosted glass. In Zettel'z Laughing Buddha, Ingo Maurer again expresses his fascination with Chinese porcelain figures, which he also used for special versions of Porca Miseria. The Laughing Buddha figures were photographed in Munich for this limited edition of 200 pieces. With 80 sheets made of Japanese paper, printed on two sides. Japanese paper DIN A5, stainless steel, heatresistant satin-frosted glass.