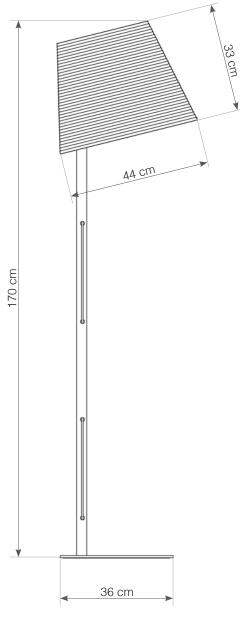

## **Tilt Floor Lamp**

1x 60W maximum incandescent E27 socket | 230V 50Hz | Class |

For use with dimmable incandescnet bulbs. Also compatible with CFL bulbs or dimmable LED bulbs of equivalent wattage.

recycled cardboa