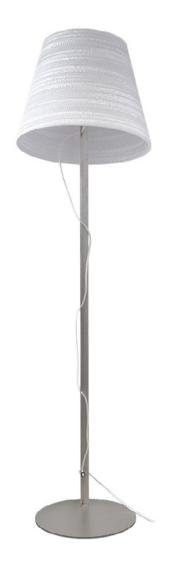

## **Tilt Floor Lamp**

1x 60W maximum incandescent E27 socket | 230V 50Hz | Class |

For use with dimmable incandescnet bulbs. Also compatible with CFL bulbs or dimmable LED bulbs of equivalent wattage.

recycled cardboa

responsibly made in hollar

proudly designed in seattle | usa

responsible handmade quality

nontoxic fire retardant treated

gray powder-coated steel frame

compressed air recommended cleaning

use in dry location only