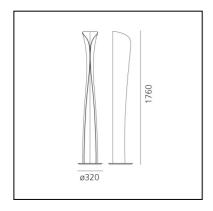

# Cadmo Floor - LED - Black/White 3000K

### Karim Rashid



#### **DESCRIPTION**

Floor and wall lamp. A steel panel screens and releases a soft indirect light upwards together with a diffused light along the vertical aperture of the lamp. Painted steel body lamp, with cover-base in painted inox-steel. With light intensity regulator.

## **IP**20 **⊕ [∏** •



#### LUMINAIRE

- Watt: **44W** 

- Voltage: **220V-240V** 

- Delivered lumen output: 4003lm

- CCT: **3000K** - Efficiency: **90%** 

- Efficacy: 90.98lm/W

- CRI: 90

#### Notes

Lamp included. With touch dimmer.

#### **FEATURES**

Product Code: 1361010A
Colour: Black / White
Installation: Floor
Material: Steel

- Series: **Design Collection** 

- Environment: **Indoor** 

- Area contract: **Hospitality, Residential** 

- Emission: Indirect And Diffused

- design by: Karim Rashid

#### **DIMENSIONS**

Height: **1740 mm**Diameter: **320 mm** 

#### **SOURCES INCLUDED**

Category: LedNumber: 1Watt: 44W

Delivered lumen output: 4042lmColor temperature (K): 3000K

- CRI: **90** 

- Color Tolerance: MacAdam 3SDCM

#### **SOURCES NOT INCLUDED**

- Category: **LED RETROFIT** 

Number: 1Watt