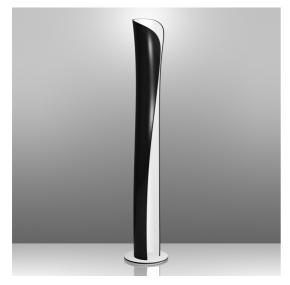

#### **DESCRIPTION**

Floor and wall lamp. A steel panel screens and releases a soft indirect light upwards together with a diffused light along the vertical aperture of the lamp. Painted steel body lamp, with cover-base in painted inox-steel. With light intensity regulator.

#### **FEATURES**

Product Code: 1361010A
Colour: Black / White
Installation: Floor
Material: Steel

- Series: **Design Collection** 

- Environment: **Indoor** 

- Area contract: **Hospitality, Residential** 

- Emission: Indirect And Diffused

- design by: Karim Rashid